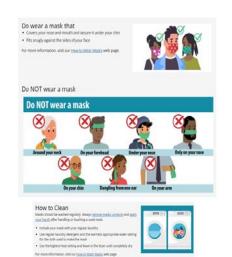

## **Mask Expectations**

DO NOT choose masks that

Are made of fabric that

for example, vinyl

makes it hard to breathe,

Have exhalation valves or

vents, which allow virus

Are intended for healthcare

respirators or surgical masks

workers, including N95

particles to escape

## Safe Student Culture and Behavior Expectations

Always wear a mask or over your nose and mouth.

Socially distance and stay at least 6 feet apart from others to respect each other's space.

Stay home when you are sick (temperature of 100+ degrees Fahrenheit), except to get medical care.

Wash your hands with soap and water for at least 20 seconds and use hand sanitizer often.

Keep Gulfton Safe and Well by following the Covid-19 Protocols.