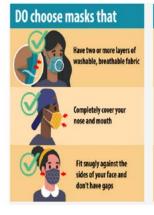

## **Mask Expectations**

DO NOT choose masks that

Are made of fabric that

for example, vinyl

makes it hard to breathe,

Have exhalation valves or

vents, which allow virus

Are intended for healthcare

respirators or surgical masks

workers, including N95

particles to escape