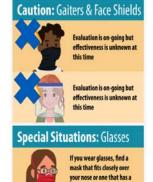

chool-appropriate and cannot have pictures, emblems, or writings that are lewd, offensive, vulgar or obscene, or that advertise/depict drugs, alcohol or gang affiliation or depict violence.
  - No tank tops, halter tops, tube tops, net/sheer tops, shirts with spaghetti straps, strapless tops, and finally, no bare midriffs (half-shirts) may be worn.
- No open-toed shoes or shoes without backs; must have a rubber sole.
- All pants, shorts and skirts must meet normal M-F uniform expectations: any color is permitted for jeans, khakis, or uniform joggers; shorts/skirts must be no shorter than fingertip length above the knee; no leggings, rips in jeans, sweatpants or athletic joggers.

#### **Reminders for students IN Person and Visitors:**

## **Mask Expectations**



## **Mask Expectations**





## Safe Student Culture and Behavior Expectations







Socially distance and stay at least 6 feet apart from others to respect each other's space.



nose wire to limit fogging

Stay home when you are sick (temperature of 100+ degrees Fahrenheit), except to get medical care.



Wash your hands with soap and water for at least 20 seconds and use hand sanitizer often.

Keep Gulfton Safe and Well by following the Covid-19 Protocols.

| Gulfton Calendar                                                  |                              |                |                   |                 |  |  |  |  |  |
|-------------------------------------------------------------------|------------------------------|----------------|-------------------|-----------------|--|--|--|--|--|
| Mon 11/16