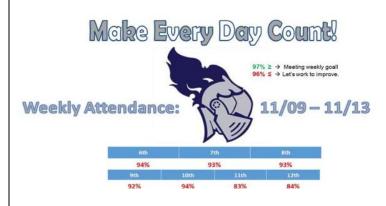

#### Attendance:

FORCE families a friendly reminder that EVER DAY COUNTS! We need your support to push our students to log in or show up to school on time every single day. Currently no grade level is meeting our weekly goal but we know that with your help we can improve this next week. Thank you for your help!