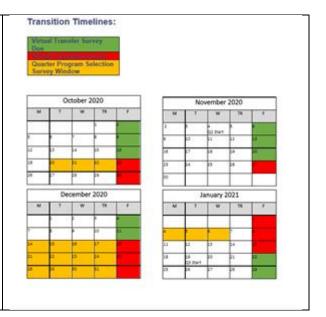

### **Student School Option Changes**

Parents friendly reminder that if you would like to make a change for your child to go from learning in-person back to virtual learning from home you must call the front office or email us at <a href="Months:GTFO1@yesprep.org">GTFO1@yesprep.org</a>. The calendar will identify weeks that we WILL NOT be making any changes. If you are someone who would like to switch your student from virtual learning to inperson you must wait until the district survey comes out. The next district survey will be open December 11-January 6. We must stick to these timelines and we thank you for your understanding.