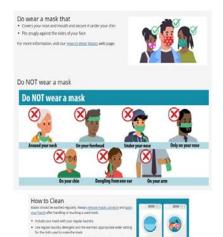

ool-appropriate and cannot have pictures, emblems, or writings that are lewd, offensive, vulgar or obscene, or that advertise/depict drugs, alcohol or gang affiliation or depict violence.
  - No tank tops, halter tops, tube tops, net/sheer tops, shirts with spaghetti straps, strapless tops, and finally, no bare midriffs (half-shirts) may be worn.
- No open-toed shoes or shoes without backs; must have a rubber sole.
- All pants, shorts and skirts must meet normal M-F uniform expectations: any color is permitted for jeans, khakis, or uniform joggers; shorts/skirts must be no shorter than fingertip length above the knee; no leggings, rips in jeans, sweatpants or athletic joggers.

#### **Reminders for students IN Person and Visitors:**

## **Mask Expectations**



## **Mask Expectations**





## Safe Student Culture and Behavior Expectations







Socially distance and stay at least 6 feet apart from others to respect each other's space.



nose wire to limit fogging

Stay home when you are sick (temperature of 100+ degrees Fahrenheit), except to get medical care.



Wash your hands with soap and water for at least 20 seconds and use hand sanitizer often.

Keep Gulfton Safe and Well by following the Covid-19 Protocols.

| Gulfton Calendar                                                  |                              |                |                   |                 |  |  |  |  |  |
|-------------------------------------------------------------------|------------------------------|----------------|-------------------|-----------------|--|--|--|--|--|
| Mon 11/16