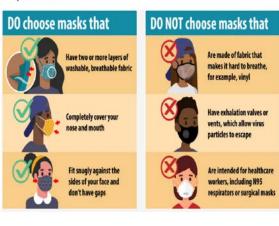

are acceptable but must be school-appropriate and cannot have pictures, emblems, or writings that are lewd, offensive, vulgar or obscene, or that advertise/depict drugs, alcohol or gang affiliation or depict violence.
  - No tank tops, halter tops, tube tops, net/sheer tops, shirts with spaghetti straps, strapless tops, and finally, no bare midriffs (half-shirts) may be worn.
- No open-toed shoes or shoes without backs; must have a rubber sole.
- All pants, shorts and skirts must meet normal M-F uniform expectations: any color is permitted for jeans, khakis, or uniform joggers; shorts/skirts must be no shorter than fingertip length above the knee; no leggings, rips in jeans, sweatpants or athletic joggers.

#### **Reminders for students IN Person and Visitors:**

## **Mask Expectations**



## **Mask Expectations**





## Safe Student Culture and Behavior Expectations







Socially distance and stay at least 6 feet apart from others to respect each other's space.



nose wire to limit fogging

Stay home when you are sick (temperature of 100+ degrees Fahrenheit), except to get medical care.



Wash your hands with soap and water for at least 20 seconds and use hand sanitizer often.

Keep Gulfton Safe and Well by following the Covid-19 Protocols.

| Gulfton Calendar                                                  |                              |                |                   |                 |  |  |  |  |  |
|-------------------------------------------------------------------|------------------------------|----------------|-------------------|-----------------|--|--